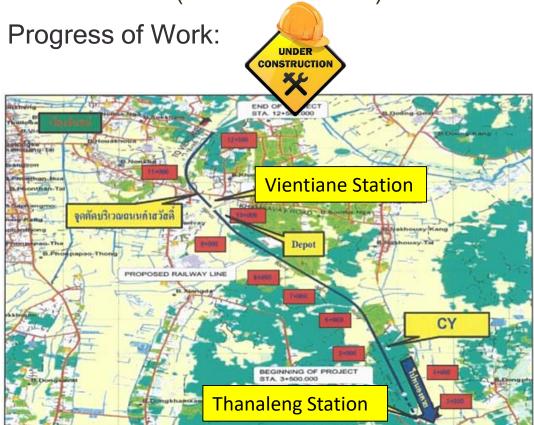

#### Lao-Thai Railway Construction Project Phase II (Thanaleng - Vientiane)

Loan amount: 994.68 Million Baht

(32.18 Million USD)