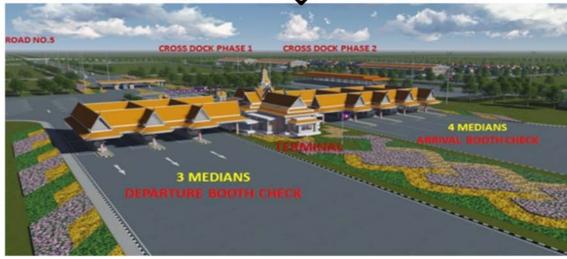

# **On-going FA Projects**

The Development of Stung Bot Border Crossing facilities and the Access Road to National Road No. 5 Project

Loan amount: 928.11 Million Baht

(30.03 Million USD)

Progress of Work: