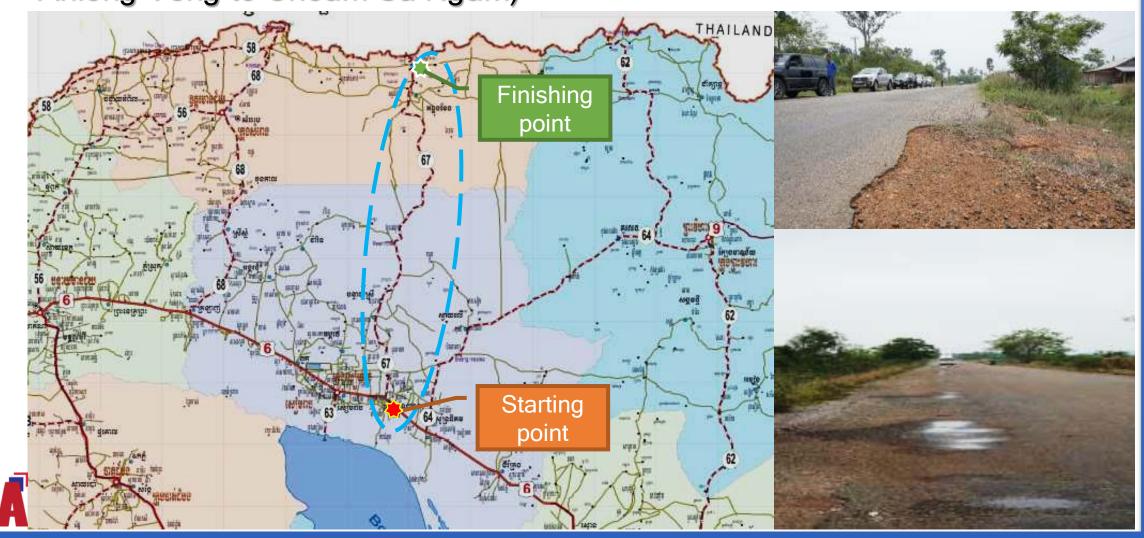

# **On-going TA Projects**

Feasibility Study and Detailed Design of National Road No. 67 (Siem Reap-Anlong Veng to Choam Sa Ngam)