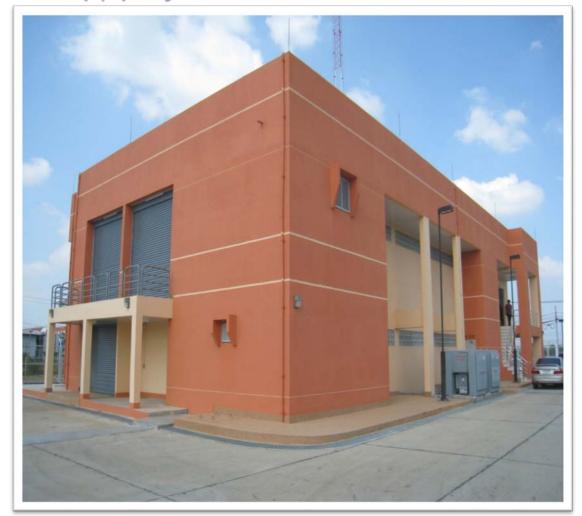

# Upgrading of Electric Power Distribution System in Yangon City (North Okkalapa and North Dagon Township) project

Loan amount: 1,200 Million Baht (37.15 Million USD)