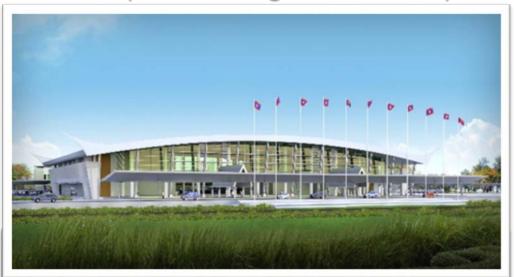

# **On-going FA Projects**

The Development of Stung Bot Border Crossing facilities and the Access Road to National Road No. 5 Project

Loan amount: 928.11 Million Baht

(30.03 Million USD)

Progress of Work: