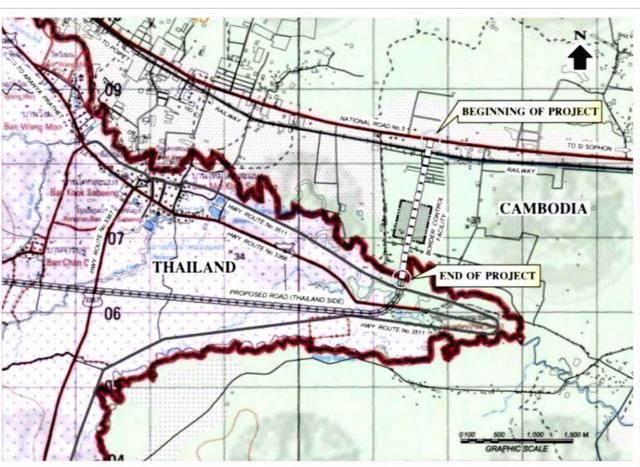

# **On-going FA Projects**

The Development of Stung Bot Border Crossing facilities and the Access Road to National Road No. 5 Project

Loan amount: 928.11 Million Baht

(30.03 Million USD)

Progress of Work: