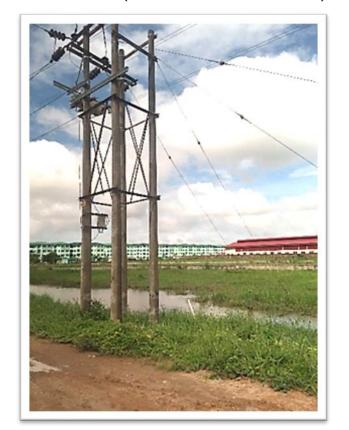

# Upgrading of Electric Power Distribution System in Yangon City (North Okkalapa and North Dagon Township) project

Loan amount: 1,200 Million Baht (37.15 Million USD)