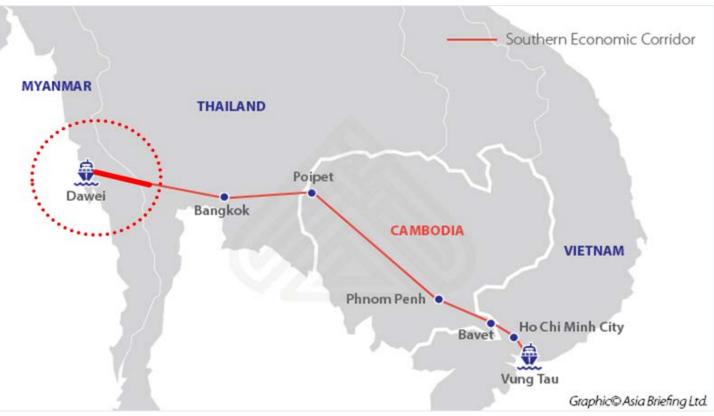

# **On-going TA Projects**

Feasibility Study and Detailed Design of the Two - Lane Road linking the Dawei SEZ and Myanmar - Thailand border.