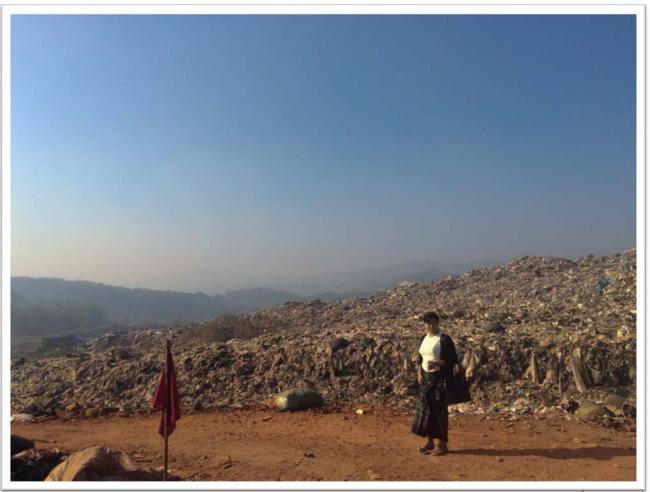

# Pipeline FA Projects

The Third GMS Corridor Town Development Project: Myawaddy (Water Supply and Solid Waste Management Project)

Loan amount: 777.77 Million Baht (25.17 Million USD)