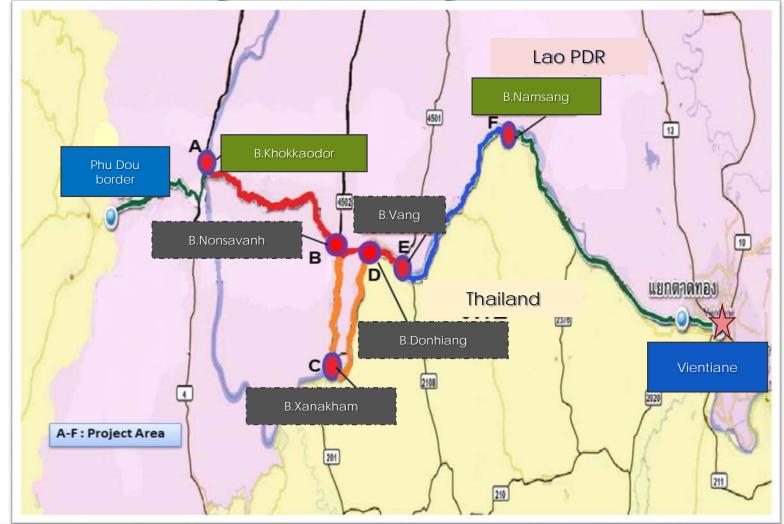

### **On-going FA Projects**

The development of National Road No. 11 Section of Khok Khaodor-Ban Nonsavanh-nakham District-Ban Vang-Ban Nam Sang

Loan amount: 1,826.25 Million Baht (59.10 Million USD)

Progress of Work: