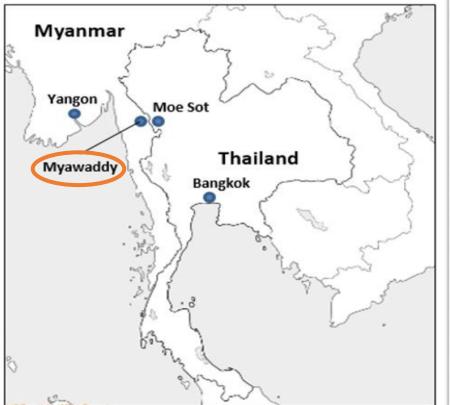

# Pipeline FA Projects

The Third GMS Corridor Town Development Project: Myawaddy (Water Supply and Solid Waste Management Project)

Loan amount: 777.77 Million Baht (25.17 Million USD)