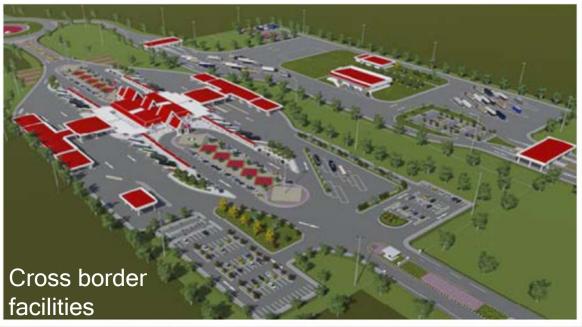

# **On-going FA Projects**

The Development of Stung Bot Border Crossing facilities and the Access Road to National Road No. 5 Project

Loan amount: 928.11 Million Baht

(30.03 Million USD)

Progress of Work: