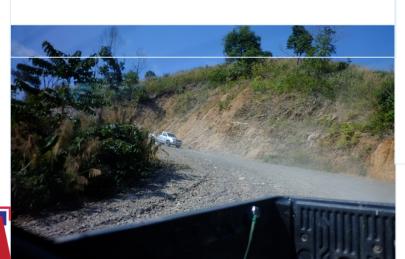

#### **On-going TA Projects**

Feasibility Study and Detailed Design of The Improvement of National Road 12 (R12) Section of Thakhek to Khammouane to Na Phao Checkpoint Project