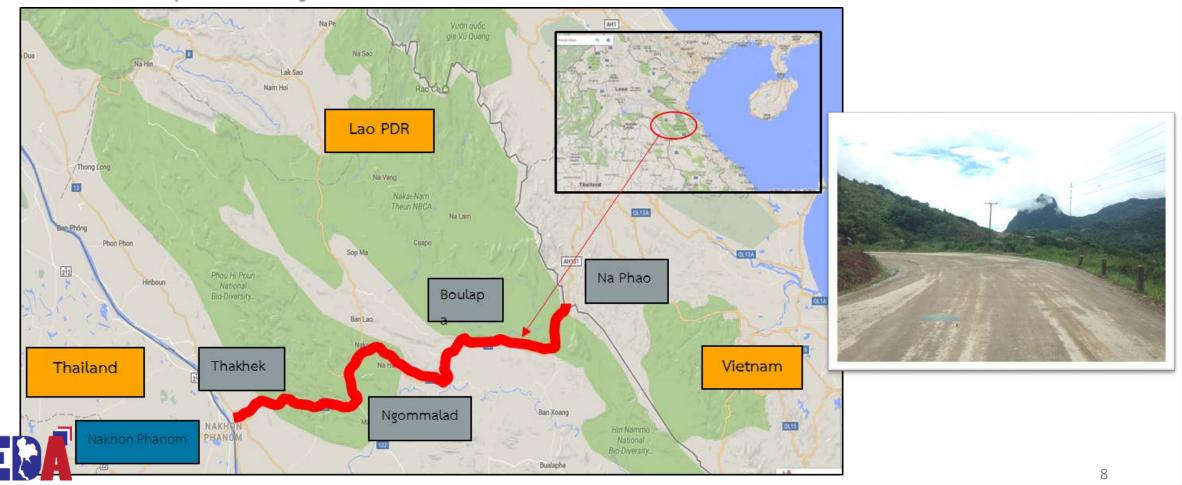

#### **On-going TA Projects**

Feasibility Study and Detailed Design of The Improvement of National Road 12 (R12) Section of Thakhek to Khammouane to Na Phao Checkpoint Project