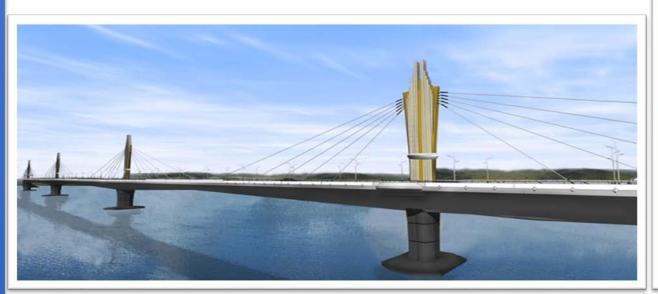

# The 5th Thai-lao friendship bridge (Bolikhamsai-Bung kan) construction project

Loan amount: 1,378.07 Million Baht

(44.88 Million USD)