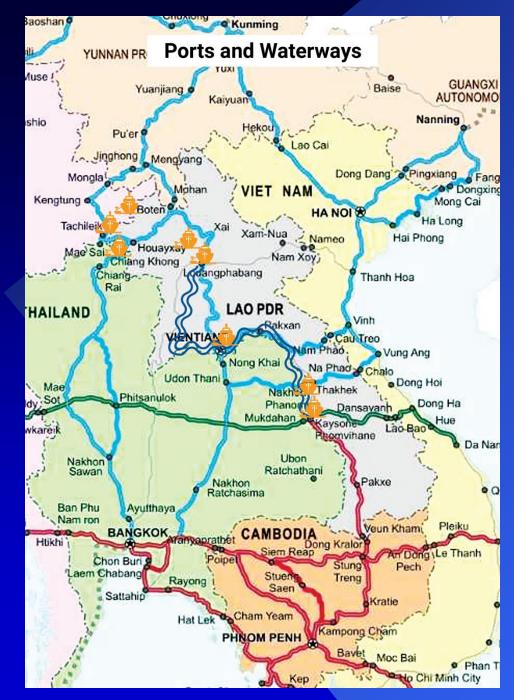

# 7 Ports and Waterways Projects

| No. | Project Title                                                                                             | Description                                                                                                                                                                                                                                                                                                                                           | Year<br>of Approval | Latest<br>Cost<br>Estimate<br>(\$ million) | Latest Potential Funding Source and Amount (\$ million)         | Status Updates                                                                                                             | Key<br>locations<br>and GMS<br>Economic<br>Corridor<br>Alignment | Expected/<br>Planned<br>Measurable<br>Outputs |
|-----|-----------------------------------------------------------------------------------------------------------|-------------------------------------------------------------------------------------------------------------------------------------------------------------------------------------------------------------------------------------------------------------------------------------------------------------------------------------------------------|---------------------|--------------------------------------------|-----------------------------------------------------------------|----------------------------------------------------------------------------------------------------------------------------|------------------------------------------------------------------|-----------------------------------------------|
| 1   | Xiengkok River<br>Port                                                                                    | Xiengkok, in Luang Namtha Province, is located on the Mekong River, and is a suitable location for a river port. Under the quadrilateral Lancang–Upper Mekong River Commercial Navigation Agreement (PRC, Lao PDR, Myanmar, and Thailand), Xiengkok River Port will be a checkpoint for downstream river traffic from the PRC to the Chiang Saen Port |                     | 15.0                                       | The<br>Government<br>of PRC                                     | - Construction Agreement<br>has been signed with a<br>Chinese firm since 2015.<br>Fund mobilization is<br>expected in 2019 | Close NSEC in the North                                          |                                               |
| 2   | Navigation Channel Improvements: Lower Mekong from Luang Prabang to Savannakhet (Mekong River Commission) | The project will carry out a site investigation and survey the free-flow section of the hydropower dam for installation of aid for navigation and channel improvement.                                                                                                                                                                                |                     | TBD                                        | Seeking<br>financing for<br>a full FS and<br>implementat<br>ion |                                                                                                                            |                                                                  |                                               |