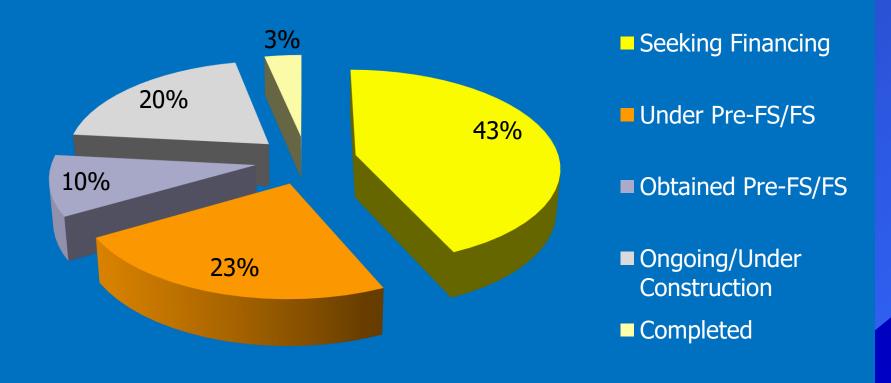

## Overview: 30 Transport Projects - RIF 2022

|                                         | No.<br>Projects | Completed | Ongoing/<br>Under<br>Const. | Obtained<br>Pre-FS/FS | Under<br>Pre-FS/FS | Seeking<br>Financing<br>for FS |
|-----------------------------------------|-----------------|-----------|-----------------------------|-----------------------|--------------------|--------------------------------|
|                                         | 12              | 1         | 2                           | 1                     | 3                  | 5                              |
| ####################################### | 5               |           | 2                           | 1                     | 1                  | 1                              |
|                                         | 6               |           | 1                           | 1                     |                    | 4                              |
|                                         | 7               |           | 1                           |                       | 3                  | 3                              |
| Total                                   | <u>30</u>       | 1         | 6                           | 3                     | 7                  | 13                             |

## Overview: 30 Transport Projects - RIF 2022

### **Status of Projects**