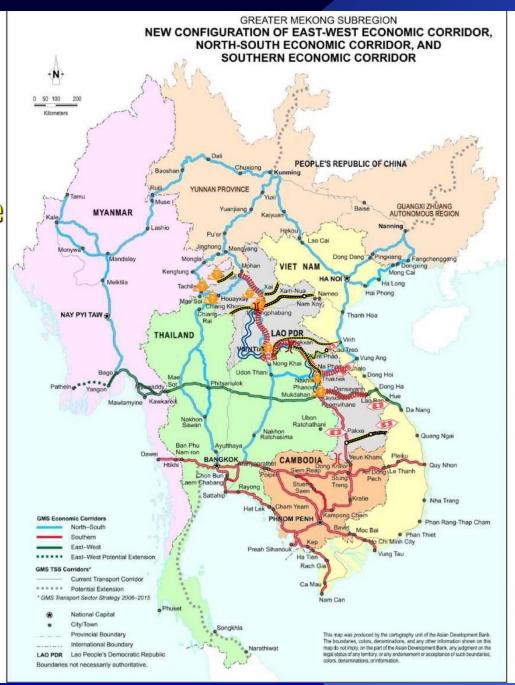

|           | 2                           | 1                     | 1                  | 1                              |
|                                         | 6               |           | 1                           | 1                     |                    | 4                              |
|                                         | 7               |           | 1                           |                       | 3                  | 3                              |
| Total                                   | <u>30</u>       | 1         | 6                           | 3                     | 7                  | 13                             |



## Overview: 30 Transport Projects - RIF 2022

### **Status of Projects**





# All 30 Project Approximate Locations





### 12 Roads and Bridges Projects



Baoshan



### **Roads and Bridges** YUNNAN PROV Ause ! GUANGXI **Key locations** Yuanjiang ( Baise Expected/ **AUTONOMO** Kaiyuan and GMS **Planned** Descishio **Project Title** Nanning No. **Economic** Measurable Hekou Corridor Pu'er **Outputs** Lao Cai Alignment i. .. Jinghong Mengyang **NR13** NR13 North Dong Dang Pingxiang Fang Located on Mongla **NSEC** connects Vie Dongxinen **Improvement** Mghan VIET NAM country's no Kengtung Mong Cai and Maintenance NDF HA NOI & **Project (Portion** provinces, a Ha Long nd Tachileik Xam-Nua Sikuet to Phone South (NR13 Hai Phong Nameo Mae Sai Chia g Kho Hong) NR13 N or Vientiane to Nam Xoy n AH 12 & (Porttion provinces. P Locar aphabang as Thanh Hoa from Vientiane to projected tr Rai Ban Hai) NR 13 S require