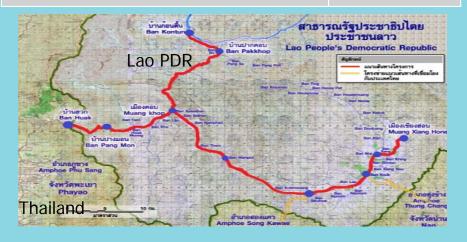

#### **On-going Projects (Transport sector)**

1. Hongsa-Chiangman Road Construction Project (Lao PDR)

| Description                                          | Budget<br>(\$ million) |
|------------------------------------------------------|------------------------|
| To improve a DBST road approximately distance 114 km | 55.82                  |

# 's Projects

**On-going Projects (Transport sector)** 

1. Hongsa-Chiangman Road Construction Project (Lao PDR)

#### **On-going Projects (Transport sector)**

2. Ban Huag (Phayao)-Muang Khob-Muang Xing Hone and Muang Khob Ban Pakhob-Ban Kone Teun Road Improvement Project

| Description                    | Budget<br>(\$ million) |
|--------------------------------|------------------------|
| To improve a DBST road a total | 39.24                  |
| distance of 117.77 km          |                        |