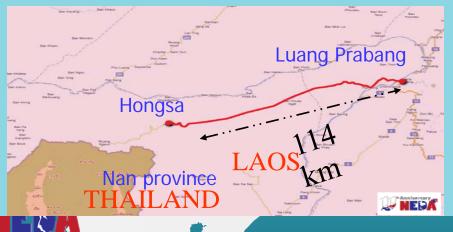

#### **On-going Projects (Transport sector)**

1. Hongsa-Chiangman Road Construction Project (Lao PDR)

| Description                                          | Budget<br>(\$ million) |
|------------------------------------------------------|------------------------|
| To improve a DBST road approximately distance 114 km | 55.82                  |

# 's Projects

**On-going Projects (Transport sector)** 

1. Hongsa-Chiangman Road Construction Project (Lao PDR)