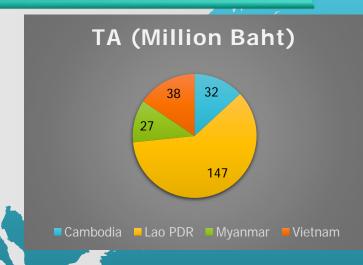

Support the Urban Development

Total 72 projects (Total 15,739.69 million baht or 461.71 \$ million)

Completed projects: 68 projects

On-going projects: 4 projects

Future projects:

- FA projects = 3 projects
- TA projects = 1 project