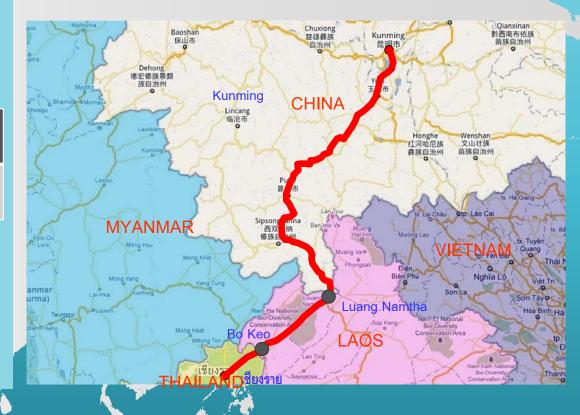

#### **Example of Completed Projects**

4. Chiang Rai – Kunming via Lao PDR (R3) Road and Improvement Project

| Description                                                     | Budget<br>(\$ million) |
|-----------------------------------------------------------------|------------------------|
| Road construction from Bo Keo to Luang Namtha. Length 84.77 km. | 39.58                  |