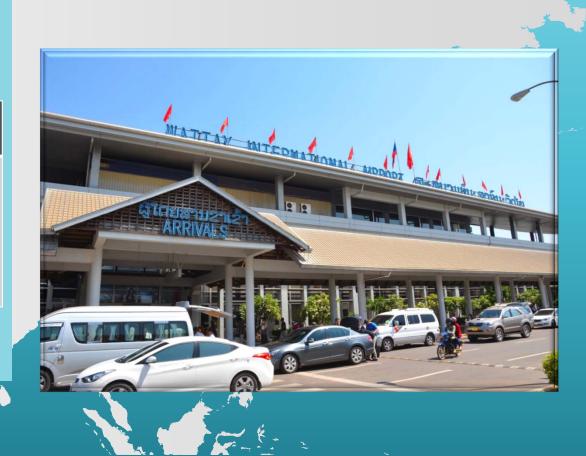

#### 1. Wattay International Airport **Improvement Project**

| Description                                                                                                                                                                                           | Budget<br>(\$ million) |
|-------------------------------------------------------------------------------------------------------------------------------------------------------------------------------------------------------|------------------------|
| To upgrade airport to support larger aircrafts, in order to help boost air transportation between Laos and other countries in the region, for greater opportunities in trade, investment and tourism. | 9.14                   |
|                                                                                                                                                                                                       |                        |