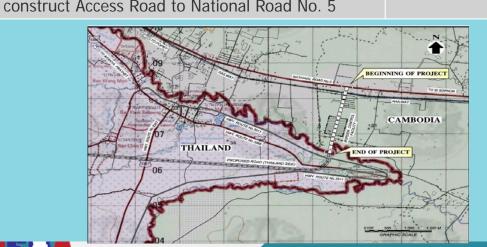

#### **On-going Projects (Transport sector)**

3. The Development of Stung Bot Border Crossing facilities and the Access Road to National Road No. 5 Project

| Description                                         | Budget<br>(\$ million) |
|-----------------------------------------------------|------------------------|
| To develop Stung Bot Border Crossing facilities and | 26.23                  |