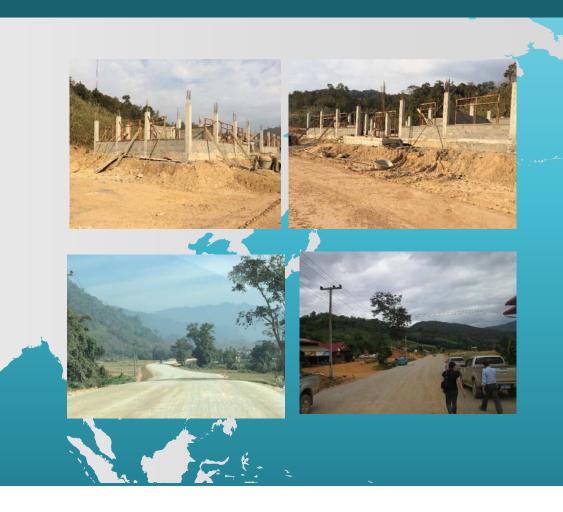

#### **On-going Projects (Transport sector)**

3. The Development of Stung Bot Border Crossing facilities and the Access Road to National Road No. 5 Project

| Description                                         | Budget<br>(\$ million) |
|-----------------------------------------------------|------------------------|
| To develop Stung Bot Border Crossing facilities and | 26.23                  |