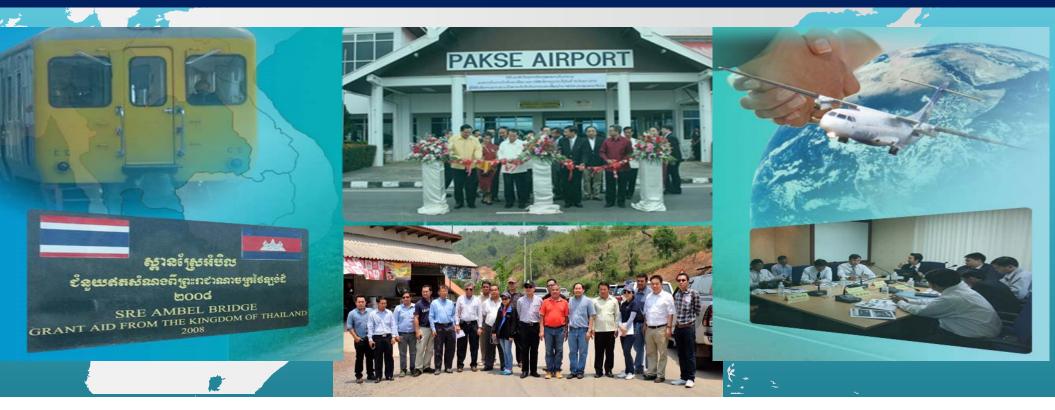

# 2. Koh Kong-Sre Ambel Road Improvement Project (R48)

| Description                                                                                                                                                                                                                     | Budget<br>(\$ million) |
|---------------------------------------------------------------------------------------------------------------------------------------------------------------------------------------------------------------------------------|------------------------|
| To construct an asphalt road of approximately 152 kilometers, to connect Trat Province (Thailand) to Koh Kong and Srae Ambel to promote trade and investment along Eastern coastal provinces of Thailand and Southern Cambodia. | 24.77                  |