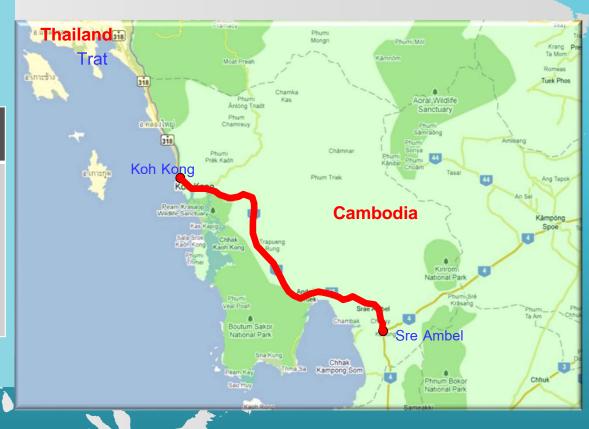

# 2. Koh Kong-Sre Ambel Road Improvement Project (R48)

| Description                                                                                                                                                                                                                     | Budget<br>(\$ million) |
|---------------------------------------------------------------------------------------------------------------------------------------------------------------------------------------------------------------------------------|------------------------|
| To construct an asphalt road of approximately 152 kilometers, to connect Trat Province (Thailand) to Koh Kong and Srae Ambel to promote trade and investment along Eastern coastal provinces of Thailand and Southern Cambodia. | 24.77                  |