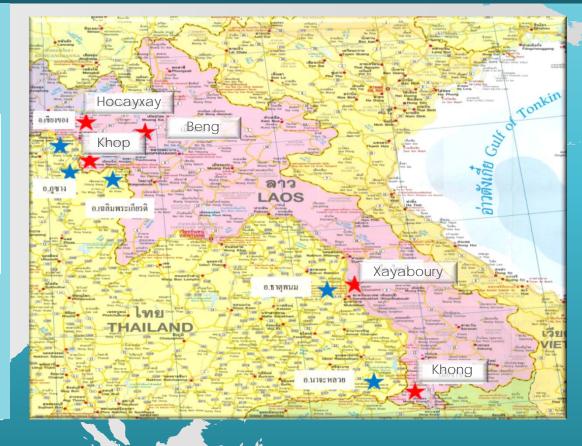

#### 3. Water Supply Construction Project for 5 towns project

| Description                                                                                                                           | Budget<br>(\$ million) |
|---------------------------------------------------------------------------------------------------------------------------------------|------------------------|
| To construct water treatment plant<br>and pipeline for 5 towns. (Beng<br>Town, Khop Town, Hocayxay Town,<br>Xayaboury Town and Khong) | 8.86                   |