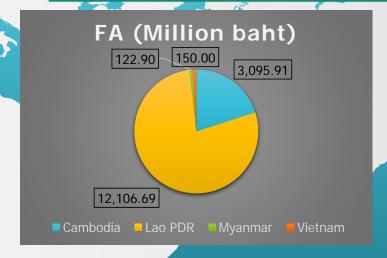

Support the Urban Development

Total 72 projects (Total 15,739.69 million baht or 461.71 \$ million)

Completed projects: 68 projects

On-going projects: 4 projects

Future projects:

- FA projects = 3 projects
- TA projects = 1 project