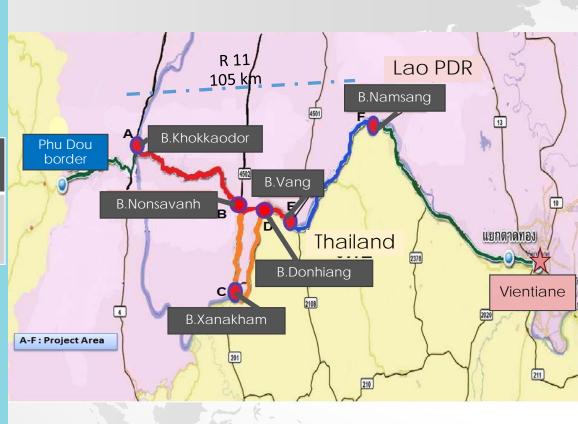

#### **Future Projects (Transport sector)**

2. The development of National Road 11 Section of Khok Khaodor-Ban Nonsavanh-Sanakham District-Ban Vang-Ban Nam Sang (R.11) (Lao PDR)

| Description                                                                                                   | Budget<br>(\$ million) |
|---------------------------------------------------------------------------------------------------------------|------------------------|
| To reduce logistics cost and time between Northern Thailand and Vientiane, Lao PDR by developing a DBST road. | 54                     |