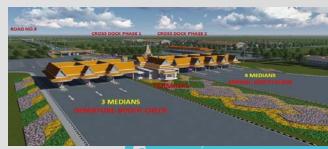

#### **On-going Projects (Transport sector)**

3. The Development of Stung Bot Border Crossing facilities and the Access Road to National Road No. 5 Project

| Description                                         | Budget<br>(\$ million) |
|-----------------------------------------------------|------------------------|
| To develop Stung Bot Border Crossing facilities and | 26.23                  |