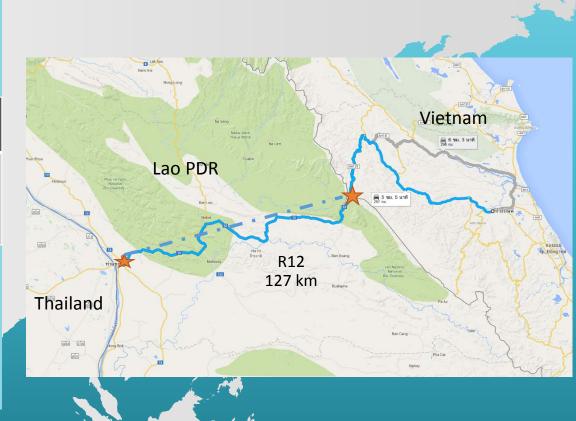

#### **Future Projects (Transport sector)**

1. The improvement of National Road No.12 (R.12) (Lao PDR)

| Description                                                                                                                        | Budget<br>(\$ million) |
|------------------------------------------------------------------------------------------------------------------------------------|------------------------|
| The potential linkage among Thai-Lao-Vietnam in transportation of goods in the GMS region by improving a DBST road from Thakhek to | -                      |