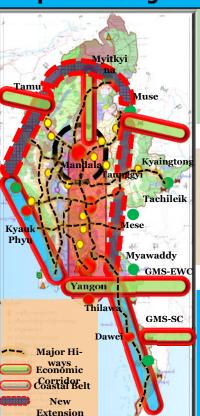

# **Proposed Integrated Planning for ECs and BEZ in Myanma**

- Southern GMS Corridor Extension
- EW GMS Corridor Extension
- Expressway Extension
- · Silk/Ledo Road Upgrading
- · New Road Network from Tamu to Sittwe
- Other road construction and improvement projects

## Proposed Criteria for GMS Corridor Town Development

- Border cities with GMS countries
- Cities along the GMS corridor whose population is greater than 100,000 pop
- Strategic Location (Sea Port/Dry Port/SEZ) and Development Potential